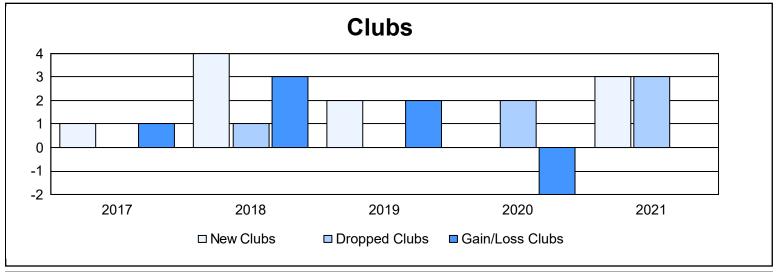

District 355 C As of June 2021 Cumulative

| Year      | New<br>Clubs | Dropped<br>Clubs | Gain/<br>Loss<br>Clubs | New<br>Members | Charter<br>Members | Reinstate<br>Members | Transfer<br>Members | Total<br>Member<br>Added | Total<br>Members<br>Dropped | Gain/<br>Loss<br>Members |
|-----------|--------------|------------------|------------------------|----------------|--------------------|----------------------|---------------------|--------------------------|-----------------------------|--------------------------|
| 2016-2017 | 1            | 0                | 1                      | 645            | 24                 | 25                   | 8                   | 702                      | 741                         | -39                      |
| 2017-2018 | 4            | 1                | 3                      | 557            | 128                | 14                   | 2                   | 701                      | 688                         | 13                       |
| 2018-2019 | 2            | 0                | 2                      | 660            | 79                 | 10                   | 3                   | 752                      | 716                         | 36                       |
| 2019-2020 | 0            | 2                | -2                     | 644            | 16                 | 17                   | 8                   | 685                      | 784                         | -99                      |
| 2020-2021 | 3            | 3                | 0                      | 412            | 87                 | 25                   | 4                   | 528                      | 1,102                       | -574                     |
| Average   | 2            | 1                | 1                      | 584            | 67                 | 18                   | 5                   | 674                      | 806                         | -133                     |