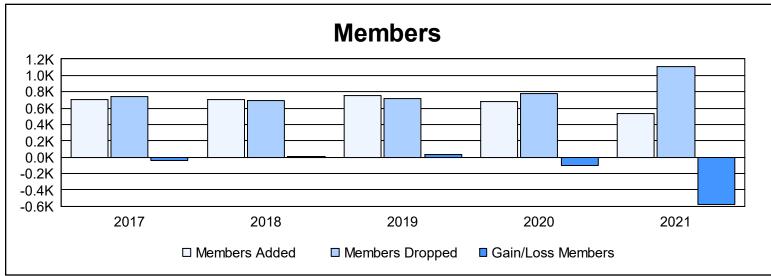

District 355 C As of June 2021 Cumulative

| Year      | New<br>Clubs | Dropped<br>Clubs | Gain/<br>Loss<br>Clubs | New<br>Members | Charter<br>Members | Reinstate<br>Members | Transfer<br>Members | Total<br>Member<br>Added | Total<br>Members<br>Dropped | Gain/<br>Loss<br>Members |
|-----------|--------------|------------------|------------------------|----------------|--------------------|----------------------|---------------------|--------------------------|-----------------------------|--------------------------|
| 2016-2017 | 1            | 0                | 1                      | 645            | 24                 | 25                   | 8                   | 702                      | 741                         | -39                      |
| 2017-2018 | 4            | 1                | 3                      | 557            | 128                | 14                   | 2                   | 701                      | 688                         | 13                       |
| 2018-2019 | 2            | 0                | 2                      | 660            | 79                 | 10                   | 3                   | 752                      | 716                         | 36                       |
| 2019-2020 | 0            | 2                | -2                     | 644            | 16                 | 17                   | 8                   | 685                      | 784                         | -99                      |
| 2020-2021 | 3            | 3                | 0                      | 412            | 87                 | 25                   | 4                   | 528                      | 1,102                       | -574                     |
| Average   | 2            | 1                | 1                      | 584            | 67                 | 18                   | 5                   | 674                      | 806                         | -133                     |